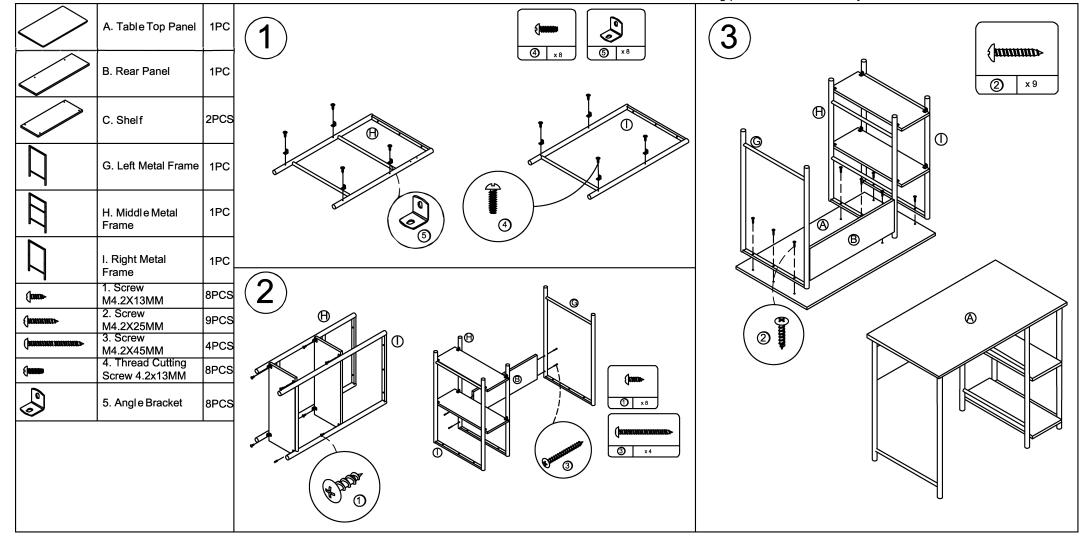

made of Hollow Board and Metal Frame. Make sure you have all parts ready before you start assembling.
- 2. Assemble on a dry, soft, smooth and clean surface avoid scratching the surface of the unit.
- 3. Do not place hot items such as coffee cups directly on the surface of the unit.
- 4. Do not sit, stand on or drag the unit.
- 5. Avoid direct sunlight.
- 6. Do not use abrasive materials and solvents. Do not clean with detergent or chemicals.

- 7. When cleaning, the surface, use a damp cloth or dry clean cloth.
- 8. For indoor use only.

Maximum safe load for tabletop : 30kgs/66lbs

## WARNING:

Keep away from children and babies until assembly is complete.

This package contains small parts and sharp points. Adult assembly required. Take care if using power tools to assembly the unit.